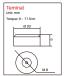

Temperature range (storage) Ingress protection code

Material of case Material **Terminals** 

Bluetooth

Connection

Intelligent monitoring OLA-12-100 Integrated

100Ah / 1280Wh

>4000

11.7kg