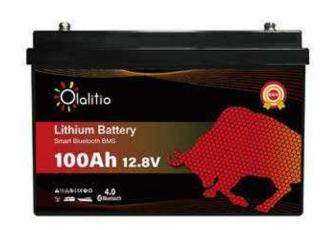

## **Olalitio LiFePO4** Smart BMS 12.8V 100Ah

Temperature range (storage) Ingress protection code

Material of case Material **Terminals** 

Bluetooth

Connection

Intelligent monitoring OLA-12-100 Integrated

100Ah / 1280Wh

>4000

11.7kg