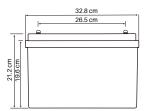

328\*172\*212mm ± 2mm

10 -14.6V

CCCV / IU

14.6V

20A 50A

150A (5 ~ 15ms) 450A

-20 ~ 60 °C

0~45°C -5 ~ 35 °C