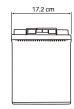

328\*172\*212mm ± 2mm

10 -14.6V

CCCV / IU

14.6V

20A 50A

150A (5 ~ 15ms) 450A

-20 ~ 60 °C

0~45°C -5 ~ 35 °C